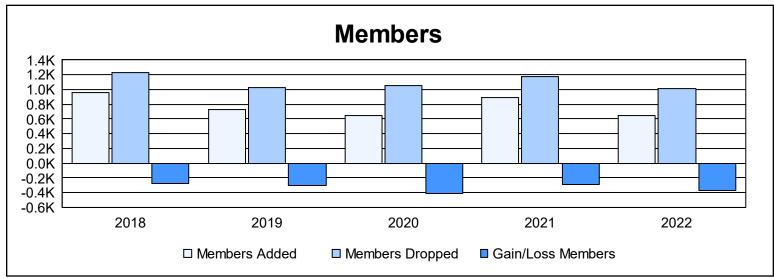

| Year      | New<br>Clubs | Dropped<br>Clubs | Gain/<br>Loss<br>Clubs | New<br>Members | Charter<br>Members | Reinstate<br>Members | Transfer<br>Members | Total<br>Member<br>Added | Total<br>Members<br>Dropped | Gain/<br>Loss<br>Members |
|-----------|--------------|------------------|------------------------|----------------|--------------------|----------------------|---------------------|--------------------------|-----------------------------|--------------------------|
| 2017-2018 | 1            | 11               | -10                    | 745            | 45                 | 38                   | 132                 | 960                      | 1,236                       | -276                     |
| 2018-2019 | 1            | 10               | -9                     | 600            | 33                 | 14                   | 79                  | 726                      | 1,031                       | -305                     |
| 2019-2020 | 2            | 7                | -5                     | 486            | 68                 | 24                   | 62                  | 640                      | 1,050                       | -410                     |
| 2020-2021 | 5            | 19               | -14                    | 611            | 121                | 21                   | 132                 | 885                      | 1,172                       | -287                     |
| 2021-2022 | 0            | 13               | -13                    | 495            | 12                 | 19                   | 115                 | 641                      | 1,017                       | -376                     |
| Average   | 2            | 12               | -10                    | 587            | 56                 | 23                   | 104                 | 770                      | 1,101                       | -331                     |