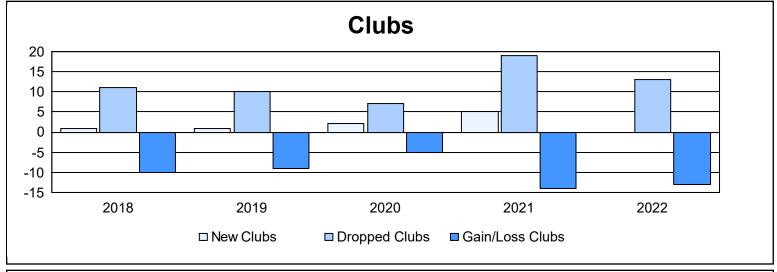

| Year      | New<br>Clubs | Dropped<br>Clubs | Gain/<br>Loss<br>Clubs | New<br>Members | Charter<br>Members | Reinstate<br>Members | Transfer<br>Members | Total<br>Member<br>Added | Total<br>Members<br>Dropped | Gain/<br>Loss<br>Members |
|-----------|--------------|------------------|------------------------|----------------|--------------------|----------------------|---------------------|--------------------------|-----------------------------|--------------------------|
| 2017-2018 | 1            | 11               | -10                    | 745            | 45                 | 38                   | 132                 | 960                      | 1,236                       | -276                     |
| 2018-2019 | 1            | 10               | -9                     | 600            | 33                 | 14                   | 79                  | 726                      | 1,031                       | -305                     |
| 2019-2020 | 2            | 7                | -5                     | 486            | 68                 | 24                   | 62                  | 640                      | 1,050                       | -410                     |
| 2020-2021 | 5            | 19               | -14                    | 611            | 121                | 21                   | 132                 | 885                      | 1,172                       | -287                     |
| 2021-2022 | 0            | 13               | -13                    | 495            | 12                 | 19                   | 115                 | 641                      | 1,017                       | -376                     |
| Average   | 2            | 12               | -10                    | 587            | 56                 | 23                   | 104                 | 770                      | 1,101                       | -331                     |